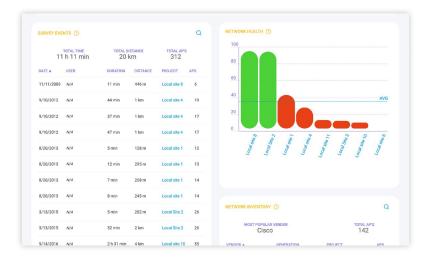

#### Rank Projects by Network Health

Get an instant breakdown of Wi-Fi performance with network health scoring.

#### Network Inventory Overview

Get a complete breakdown of APs in use, their technology generations and where they are located.

#### Survey Events Statistics

Access a full list of survey events, time invested and distances covered to ensure you have regular surveys across all sites.