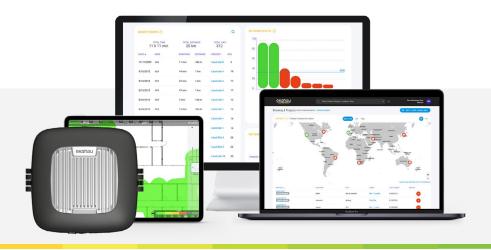

# Automated, Fast & Easy Wi-Fi Performance Analytics

Ekahau Insights is a professional-grade Wi-Fi analytics tool that gives you instant visibility into Wi-Fi network performance and design quality across all your sites. This interactive dashboard provides you with actionable intelligence to improve the Wi-Fi experience for your users and minimize downtime at every site.

Insights automatically calculates compliance to key design requirements, network health, network inventory and survey statistics, giving you instant visibility into key performance indicators across all your sites and enabling you to easily isolate and troubleshoot the root cause of issues without the need to open up individual project files and inspect floor plans one by one.

### Global Network Insights