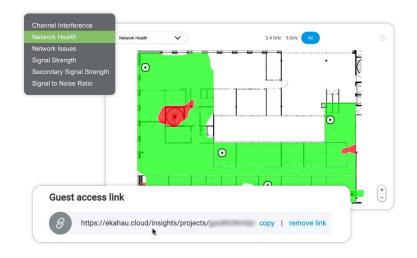

#### Heatmap Viewer

Review heatmaps and visualizations for primary and secondary signal strength, channel interference, network health, network issues, and signal to noise ratio.

#### Project and Results Sharing

Allocate full access / write / read rights, transfer the ownership of project files, and share private URL links to users without an Ekahau license.